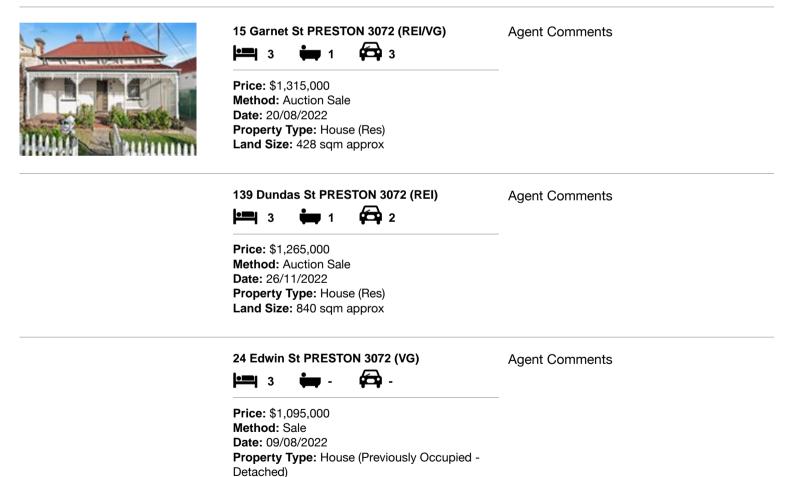

# Comparable property sales (\*Delete A or B below as applicable)

A\* These are the three properties sold within two kilometres of the property for sale in the last six months that the estate agent or agent's representative considers to be most comparable to the property for sale.

| Add | dress of comparable property | Price       | Date of sale |
|-----|------------------------------|-------------|--------------|
| 1   | 15 Garnet St PRESTON 3072    | \$1,315,000 | 20/08/2022   |
| 2   | 139 Dundas St PRESTON 3072   | \$1,265,000 | 26/11/2022   |
| 3   | 24 Edwin St PRESTON 3072     | \$1,095,000 | 09/08/2022   |