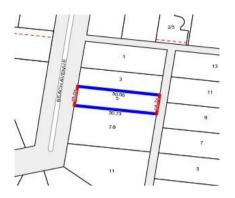

#### Property offered for sale

| Address              | 5 Beach Avenue, Inverloch Vic 3996 |
|----------------------|------------------------------------|
| Including suburb or  |                                    |
| locality andpostcode |                                    |
|                      |                                    |
| locality andposicode |                                    |

#### Address of comparable property

| , | areas or comparable property |           | <b>Date 5. 54.5</b> |
|---|------------------------------|-----------|---------------------|
| 1 | 23 Florida Av INVERLOCH 3996 | \$795,000 | 11/09/2018          |
| 2 | 27 Venus St INVERLOCH 3996   | \$760,000 | 21/03/2018          |
| 3 | 49 Ripple Dr INVERLOCH 3996  | \$755,000 | 14/09/2018          |