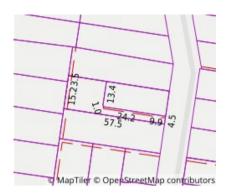

## **McGrath**

Property Type: House (Res) Land Size: 564 sqm approx

**Agent Comments** 

Indicative Selling Price \$2,500,000 - \$2,700,000 Median House Price June quarter 2020: \$2,206,000