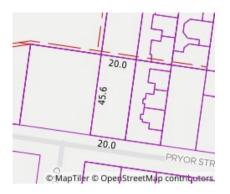

## RT Edgar

Land Size: 90 sqm approx Agent Comments

**Indicative Selling Price** \$440,000 - \$484,000 **Median Unit Price** Year ending September 2020: \$692,500