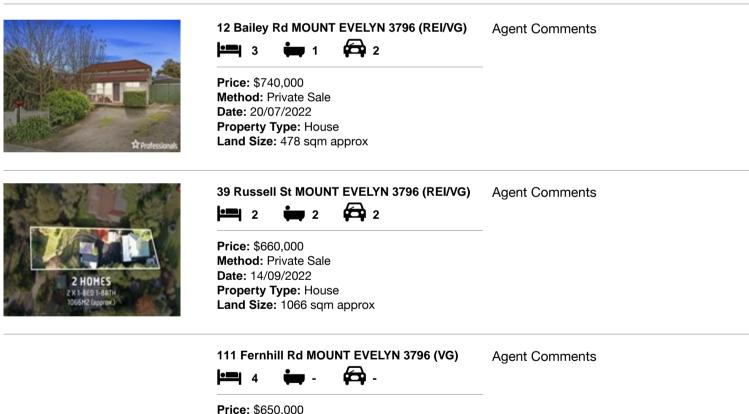

### Comparable property sales (\*Delete A or B below as applicable)

A\* These are the three properties sold within two kilometres of the property for sale in the last six months that the estate agent or agent's representative considers to be most comparable to the property for sale.

| Ade | dress of comparable property      | Price     | Date of sale |
|-----|-----------------------------------|-----------|--------------|
| 1   | 12 Bailey Rd MOUNT EVELYN 3796    | \$740,000 | 20/07/2022   |
| 2   | 39 Russell St MOUNT EVELYN 3796   | \$660,000 | 14/09/2022   |
| 3   | 111 Fernhill Rd MOUNT EVELYN 3796 | \$650,000 | 15/09/2022   |