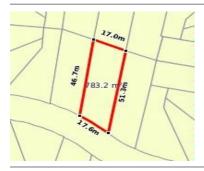

## 38 WASHINGTON STREET, TRARALGON, 🕮 3 🕒 1 😂 3

**Indicative Selling Price** 

For the meaning of this price see consumer.vic.au/underquoting

**Single Price:** \$429,000

Provided by: Colin Gooding, First National Real Estate Latrobe Pty Ltd

### Property offered for sale

|           | Add    | ress |
|-----------|--------|------|
| Including | suburb | and  |
|           | posto  | ode  |

38 WASHINGTON STREET, TRARALGON, VIC 3844