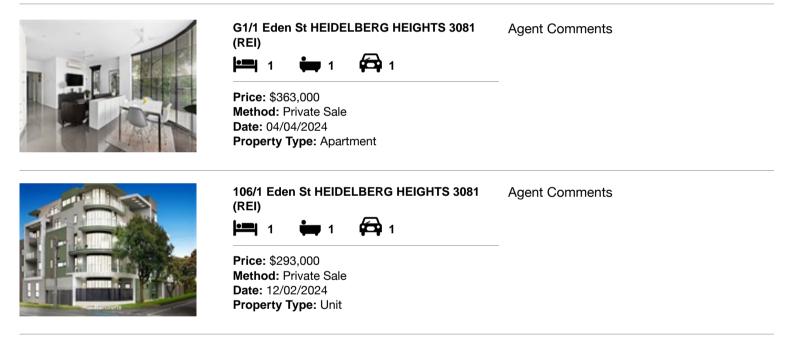

# Comparable property sales (\*Delete A or B below as applicable)

A\* These are the three properties sold within two kilometres of the property for sale in the last sixmonths that the estate agent or agent's representative considers to be most comparable to the property for sale.

| Address of comparable property |                                       | Price     | Date of sale |
|--------------------------------|---------------------------------------|-----------|--------------|
| 1                              | G1/1 Eden St HEIDELBERG HEIGHTS 3081  | \$363,000 | 04/04/2024   |
| 2                              | 106/1 Eden St HEIDELBERG HEIGHTS 3081 | \$293,000 | 12/02/2024   |
| 3                              |                                       |           |              |