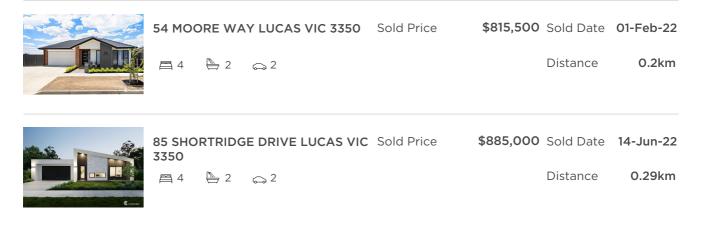

## Comparable property sales (\*Delete A or B below as applicable)

01 May 2022

**A\*** These are the three properties sold within five kilometres of the property for sale in the last 18 months that the estate agent or agent's representative considers to be most comparable to the property for sale.

to

| Address of comparable property     | Price     | Date of sale |  |
|------------------------------------|-----------|--------------|--|
| 54 MOORE WAY LUCAS VIC 3350        | \$815,500 | 01-Feb-22    |  |
| 85 SHORTRIDGE DRIVE LUCAS VIC 3350 | \$885,000 | 14-Jun-22    |  |
| 73 SHORTRIDGE DRIVE LUCAS VIC 3350 | \$890,000 | 14-Oct-22    |  |