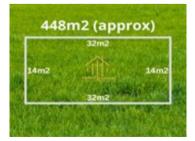

🛏 - 📛 - 🛱

Price: \$497,000 Method: Sale Date: 16/10/2023 Property Type: Land Land Size: 448 sqm approx **Agent Comments** 

20 Berrenda St CLYDE NORTH 3978 (VG)

🛌 . **는** . 🔂

Price: \$489,000 Method: Sale Date: 22/08/2023 Property Type: Land Land Size: 448 sqm approx Agent Comments