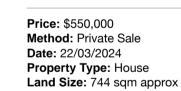

# Comparable Properties

94A Palmerston St SALE 3850 (REI/VG)

Price: \$550,000 Method: Private Sale Date: 26/08/2024 Property Type: House Land Size: 569 sqm approx

2 Hakea Ct SALE 3850 (REI/VG)

3

**Agent Comments** 