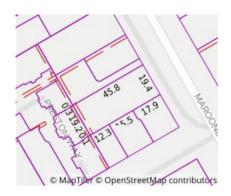

Date of sale

Rooms: 7

Property Type: House

Land Size: 889.26 sqm approx

Agent Comments

Indicative Selling Price \$595,000 - \$650,000 Median House Price September quarter 2021: \$880,000