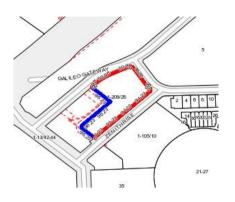

### Property offered for sale

| Address              | 9/5 Zenith Rise, Bundoora Vic 3083 |
|----------------------|------------------------------------|
| Including suburb and |                                    |
| postcode             |                                    |
|                      |                                    |
|                      |                                    |