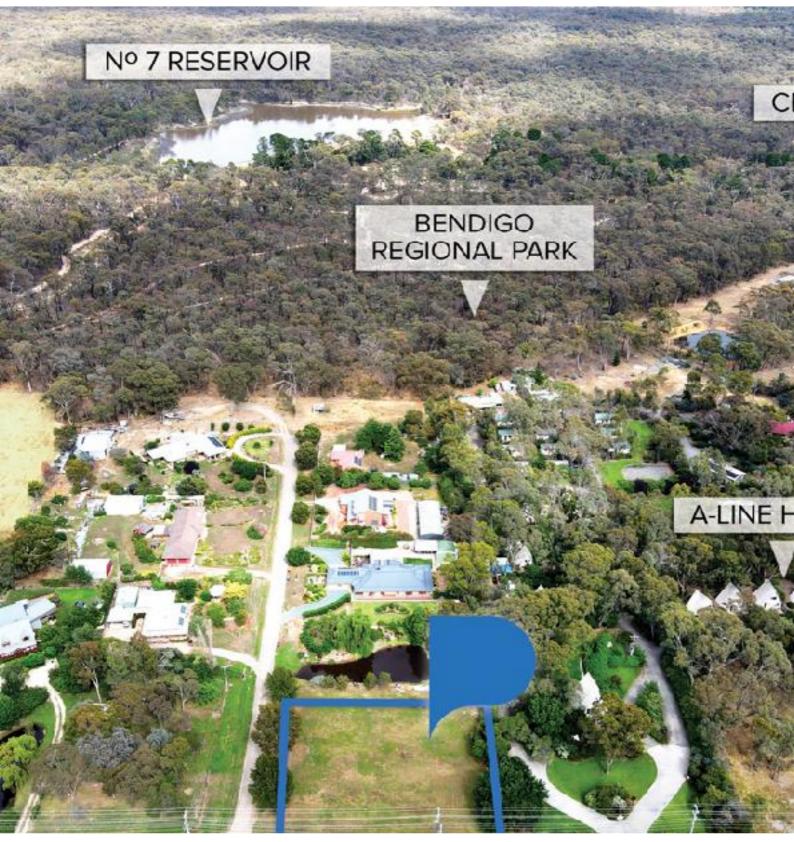

#### Property offered for sale

Address Including suburb and postcode

8 CHERRY TREE LANE, BIG HILL, VIC 3555