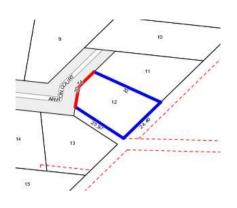

#### Property offered for sale

| Address              | 12 Arwon Court, Lilydale Vic 3140 |
|----------------------|-----------------------------------|
| Including suburb and |                                   |
| postcode             |                                   |
|                      |                                   |
|                      |                                   |

Rooms:

Property Type: Land Land Size: 662 sqm approx

**Agent Comments** 

**Indicative Selling Price** \$650,000 - \$695,000 **Median House Price** Year ending September 2018: \$730,000