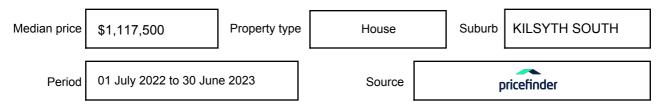

expressed as a single price, or as a price range with the difference between the upper and lower amounts not more than 10% of the lower amount.

This Statement of Information must be provided to a prospective buyer within two business days of a request and displayed at any open for inspection for the property for sale.

It is recommended that the address of the property being offered for sale be checked at

services.land.vic.gov.au/landchannel/content/addressSearch before being entered in this Statement of Information.

## Property offered for sale

Address Including suburb and postcode

14 MEMORY COURT, KILSYTH SOUTH, VIC 3137

## Indicative selling price

For the meaning of this price see consumer.vic.gov.au/underquoting

Price Range:

\$1,350,000 to \$1,485,000

#### Median sale price



#### **Comparable property sales**

The estate agent or agent's representative reasonably believes that fewer than three comparable properties were sold within two kilometres of the property for sale in the last six months.

This Statement of Information was prepared on: