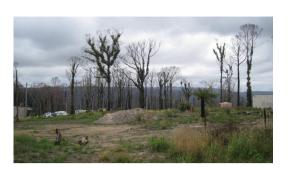

#### Section 47AF of the Estate Agents Act 1980

Suburb Kinglake West

| Ad<br>Including subt<br>locality and pos | urb or              | 30 Pine Ridge Road, Kinglake West Vic 3757 |                |   |
|------------------------------------------|---------------------|--------------------------------------------|----------------|---|
| Indicative selling                       | g price             |                                            |                |   |
| For the meaning of                       | of this price see c | onsumer.vic.gov.a                          | u/underquoting | _ |
| Range between                            | \$180,000           | &                                          | \$195,000      |   |
| Median sale pri                          | ce                  |                                            |                |   |

Property Type Vacant land

18/12/2022

| Address of comparable property |                                     | Price     | Date of sale |
|--------------------------------|-------------------------------------|-----------|--------------|
| 1                              | 50 Pine Ridge Rd KINGLAKE WEST 3757 | \$190,000 | 30/06/2021   |
| 2                              |                                     |           |              |
| 3                              |                                     |           |              |

Indicative Selling Price \$180,000 - \$195,000 Median Land Price 19/12/2021 - 18/12/2022: \$660,000

Agent Comments