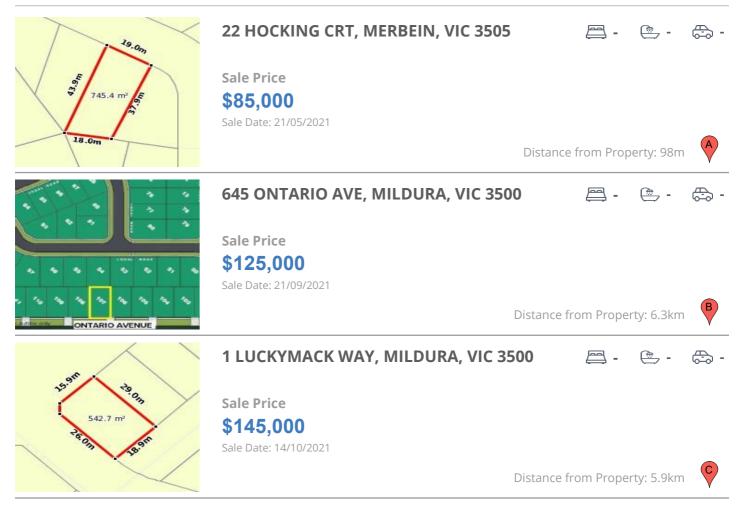

# **COMPARABLE PROPERTIES**

These are the three properties sold within five kilometres of the property for sale in the last 18 months that the estate agent or agent's representative considers to be most comparable to the property for sale.

#### **Comparable property sales**

These are the three properties sold within five kilometres of the property for sale in the last 18 months that the estate agent or agent's representative considers to be most comparable to the property for sale.

| Address of comparable property     | Price     | Date of sale |
|------------------------------------|-----------|--------------|
| 22 HOCKING CRT, MERBEIN, VIC 3505  | \$85,000  | 21/05/2021   |
| 645 ONTARIO AVE, MILDURA, VIC 3500 | \$125,000 | 21/09/2021   |
| 1 LUCKYMACK WAY, MILDURA, VIC 3500 | \$145,000 | 14/10/2021   |