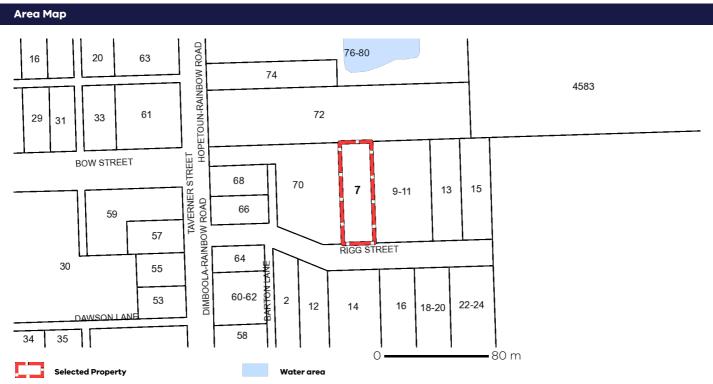

## **PROPERTY DETAILS**

Address: **7 RIGG STREET RAINBOW 3424** 

Lot and Plan Number: Lot 6 LP34618 Standard Parcel Identifier (SPI): 6\LP34618

Local Government Area (Council): HINDMARSH www.hindmarsh.vic.aov.au

Council Property Number: 1020

Vicroads 545 T8 Directory Reference: