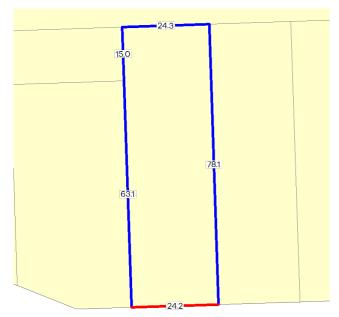

### SITE DIMENSIONS

All dimensions and areas are approximate. They may not agree with those shown on a title or plan.

**Area:** 1892 sq. m Perimeter: 205 m For this property: Site boundaries - Road frontages

Dimensions for individual parcels require a separate search, but dimensions for individual units are generally not available.

Calculating the area from the dimensions shown may give a different value to the area shown above

For more accurate dimensions get copy of plan at<u>Title and Property</u> Certificates