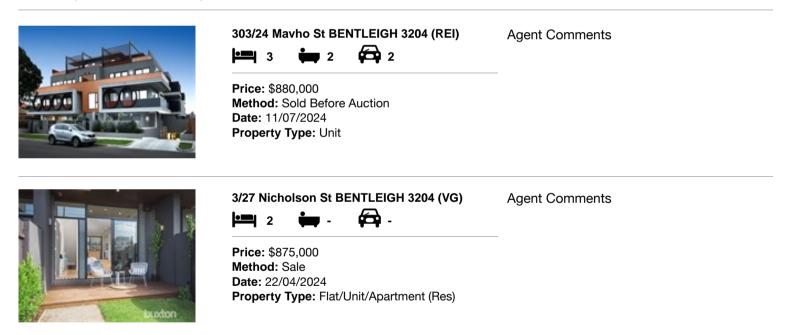

### Comparable property sales (\*Delete A or B below as applicable)

A\* These are the three properties sold within two kilometres of the property for sale in the last sixmonths that the estate agent or agent's representative considers to be most comparable to the property for sale.

| Ad | dress of comparable property     | Price     | Date of sale |
|----|----------------------------------|-----------|--------------|
| 1  | 303/24 Mavho St BENTLEIGH 3204   | \$880,000 | 11/07/2024   |
| 2  | 3/27 Nicholson St BENTLEIGH 3204 | \$875,000 | 22/04/2024   |
| 3  |                                  |           |              |