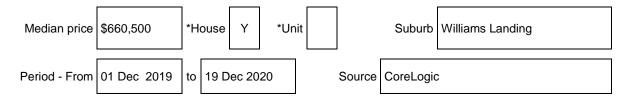

# Statement of Information

#### Sections 47AF of the Estate Agents Act 1980

# **Property offered for sale**

Address 36 Bushlark Crescent, Williams Landing, VIC 3027

## Indicative selling price

| Single price | or range between \$650,000 | \$690,000 |
|--------------|----------------------------|-----------|
|--------------|----------------------------|-----------|

### Median sale price



## **Comparable property sales**

These are the three properties sold within Two kilometres of the property for sale in the last 6 months that the estate agent or agent's representative considers to be most comparable to the property for sale.

# Address of comparable property Price Date of sale 1. 14 Almondberry Way, Williams Landing \$725,000 12/12/2019 2. 9 Merryfield Circuit ,Williams Landing \$629,000 29/10/2019 3.