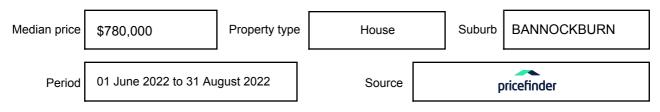

e expressed as a single price, or as a price range with the difference between the upper and lower amounts not more than 10% of the lower amount.

This Statement of Information must be provided to a prospective buyer within two business days of a request and displayed at any open for inspection for the property for sale.

It is recommended that the address of the property being offered for sale be checked at

services.land.vic.gov.au/landchannel/content/addressSearch before being entered in this Statement of Information.

### Property offered for sale

Address Including suburb and postcode

29 CLYDE ROAD, BANNOCKBURN, VIC 3331

### Indicative selling price

For the meaning of this price see consumer.vic.gov.au/underquoting

Price Range:

\$1,140,000 to \$1,190,000

#### Median sale price



#### **Comparable property sales**

These are the three properties sold within five kilometres of the property for sale in the last 18 months that the estate agent or agent's representative considers to be most comparable to the property for sale.

| Address of comparable property       | Price        | Date of sale |
|--------------------------------------|--------------|--------------|
| 12 MARAS LANE, BANNOCKBURN, VIC 3331 | \$1,140,000  | 28/02/2023   |
| 41 KELLY RD, BANNOCKBURN, VIC 3331   | \$1,270,000  | 10/08/2023   |
| 11 BRYAN PL, BANNOCKBURN, VIC 3331   | *\$1,200,000 | 17/10/2023   |

This Statement of Information was prepared on: 07,