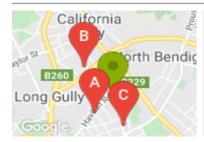

## **COMPARABLE PROPERTIES**

These are the three properties sold within five kilometres of the property for sale in the last 18 months that the estate agent or agent's representative considers to be most comparable to the property for sale.

35 BLACK ST, LONG GULLY, VIC 3550

**Sale Price** 

\*\*\$335,000

Sale Date: 03/04/2020

Distance from Property: 343m

17 WOOD ST, LONG GULLY, VIC 3550

Sale Price

\$340,000

Sale Date: 17/02/2020

Distance from Property: 571m

32 MORAN ST, LONG GULLY, VIC 3550

**Sale Price** 

\*\$365,000

Sale Date: 13/01/2020

Distance from Property: 437m

#### Comparable property sales

These are the three properties sold within five kilometres of the property for sale in the last 18 months that the estate agent or agent's representative considers to be most comparable to the property for sale.

| Address of comparable property    | Price       | Date of sale |
|-----------------------------------|-------------|--------------|
| 35 BLACK ST, LONG GULLY, VIC 3550 | **\$335,000 | 03/04/2020   |
| 17 WOOD ST, LONG GULLY, VIC 3550  | \$340,000   | 17/02/2020   |
| 32 MORAN ST, LONG GULLY, VIC 3550 | *\$365,000  | 13/01/2020   |