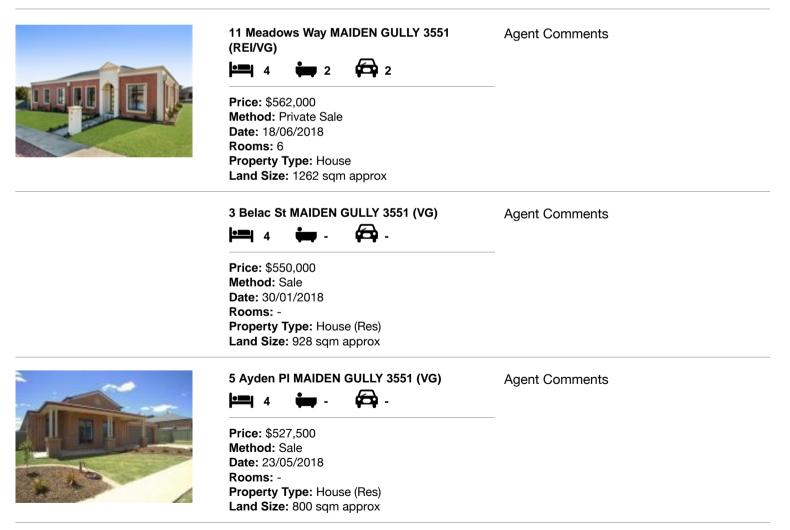

#### Comparable property sales (\*Delete A or B below as applicable)

A\* These are the three properties sold within five kilometres of the property for sale in the last eighteen months that the estate agent or agent's representative considers to be most comparable to the property for sale.

| Address of comparable property |                                  | Price     | Date of sale |
|--------------------------------|----------------------------------|-----------|--------------|
| 1                              | 11 Meadows Way MAIDEN GULLY 3551 | \$562,000 | 18/06/2018   |
| 2                              | 3 Belac St MAIDEN GULLY 3551     | \$550,000 | 30/01/2018   |
| 3                              | 5 Ayden PI MAIDEN GULLY 3551     | \$527,500 | 23/05/2018   |