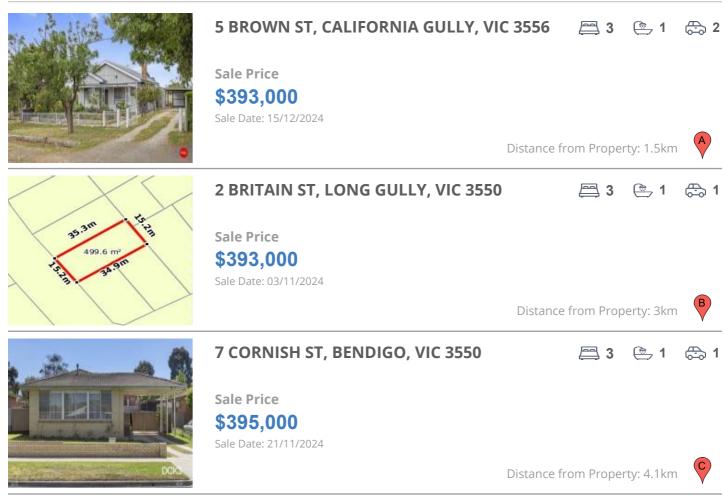

# **COMPARABLE PROPERTIES**

These are the three properties sold within five kilometres of the property for sale in the last 18 months that the estate agent or agents representative considers to be most comparable to the property for sale.

#### **Comparable property sales**

These are the three properties sold within five kilometres of the property for sale in the last 18 months that the estate agent or agents representative considers to be most comparable to the property for sale.

| Address of comparable property         | Price     | Date of sale |
|----------------------------------------|-----------|--------------|
| 5 BROWN ST, CALIFORNIA GULLY, VIC 3556 | \$393,000 | 15/12/2024   |
| 2 BRITAIN ST, LONG GULLY, VIC 3550     | \$393,000 | 03/11/2024   |
| 7 CORNISH ST, BENDIGO, VIC 3550        | \$395,000 | 21/11/2024   |