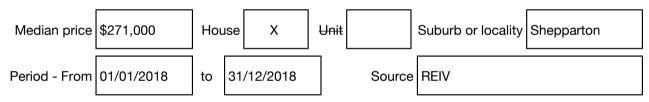

#### Median sale price

#### Comparable property sales (\*Delete A or B below as applicable)

A\* These are the three properties sold within five kilometres of the property for sale in the last eighteen months that the estate agent or agent's representative considers to be most comparable to the property for sale.

Rooms: Property Type: House (Previously Occupied - Detached) Land Size: 557 sqm approx Agent Comments Glenn Young 03 58208777 0438579993 glenn@youngsandco.com.au

Indicative Selling Price \$192,500 Median House Price Year ending December 2018: \$271,000