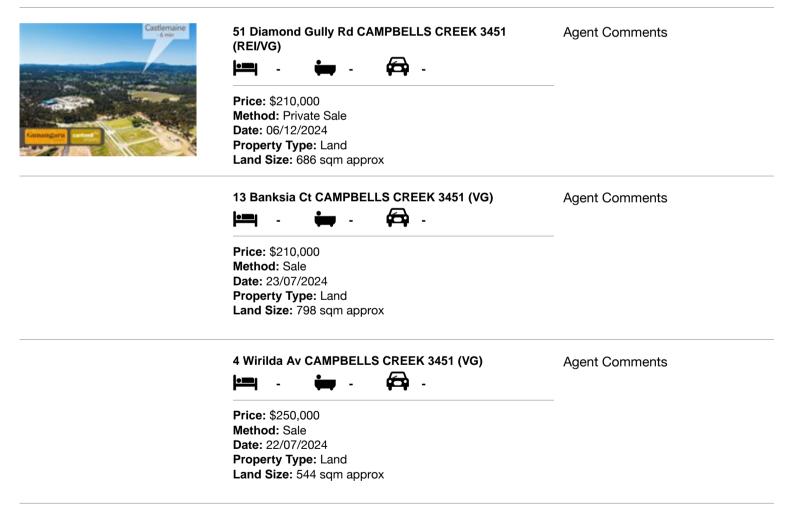

| Ad | dress of comparable property             | Price     | Date of sale |
|----|------------------------------------------|-----------|--------------|
| 1  | 51 Diamond Gully Rd CAMPBELLS CREEK 3451 | \$210,000 | 06/12/2024   |
| 2  | 13 Banksia Ct CAMPBELLS CREEK 3451       | \$210,000 | 23/07/2024   |
| 3  | 4 Wirilda Av CAMPBELLS CREEK 3451        | \$250,000 | 22/07/2024   |