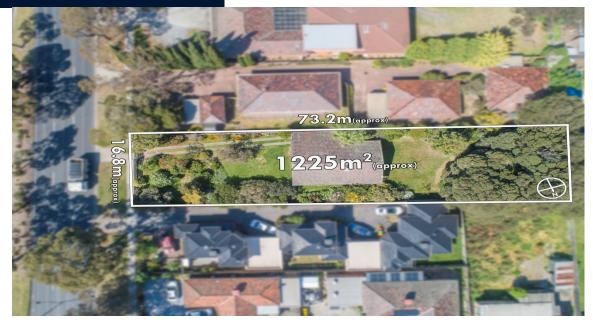

# 284 Springvale Road Forest Hill

| Additional information                                                     | Close proximity to                                          |                                                                                                                                                                            |  |
|----------------------------------------------------------------------------|-------------------------------------------------------------|----------------------------------------------------------------------------------------------------------------------------------------------------------------------------|--|
| Executors Auction                                                          | Schools                                                     | Mount Pleasant Road Primary School (zoned)—1.0km                                                                                                                           |  |
| Land size: 1,225sqm approx.                                                |                                                             | Forest Hill College (zoned) — 2.7km                                                                                                                                        |  |
| Zoning: NRZ3                                                               |                                                             | Blackburn Lake Primary School — 1.2km                                                                                                                                      |  |
| Development opportunity                                                    |                                                             | Blackburn High School – 4.9km                                                                                                                                              |  |
| New home site                                                              |                                                             |                                                                                                                                                                            |  |
| Flat block of land                                                         | Shops                                                       | Forest Hill Chase Shopping Centre — 1.1km                                                                                                                                  |  |
| Open fireplace                                                             |                                                             | HQ Shopping Centre & Brand Smart Premium Outlet – 1.7km                                                                                                                    |  |
| Functional kitchen                                                         |                                                             | Bunnings Nunawading — 2.1km                                                                                                                                                |  |
| Large single carport                                                       |                                                             | Vermont South Shopping Centre –4.okm                                                                                                                                       |  |
| Plenty of off street parking                                               |                                                             |                                                                                                                                                                            |  |
| Close vicinity to Blackburn Lake                                           | Parks                                                       | Wren Close Reserve – o.4km                                                                                                                                                 |  |
| Easy access to transport and shops                                         |                                                             | Glen Valley Road Reserve – o.6km                                                                                                                                           |  |
|                                                                            |                                                             | Blackburn Lake Sanctuary – 1.5km                                                                                                                                           |  |
|                                                                            |                                                             | Forest Hill Reserve – o.8km                                                                                                                                                |  |
|                                                                            | Transport                                                   | Nunawading Train Station — 1.1km                                                                                                                                           |  |
|                                                                            | Potential rental return Bus Route 7 Bus Route 7 Bus Route 7 | Bus Route 735 - Box Hill to Nunawading                                                                                                                                     |  |
| \$300 - \$340 per week                                                     |                                                             | Bus Route 902 – Chelsea to Airport West                                                                                                                                    |  |
| +500 +540 per week                                                         | -                                                           |                                                                                                                                                                            |  |
| Private Sale<br>\$869,000                                                  | 10% deposit                                                 | <b>Terms</b><br>10% deposit, balance 30/60 days (negotiable) or other such terms that the<br>vendors have agreed to in writing prior to the commencement of the<br>auction |  |
| <b>Contact</b><br>Christine Bafas 0427 835 610<br>Cameron Way 0418 352 380 | Chattels<br>All fixed floo<br>inspected                     | r coverings and electric light fittings & window furnishings as                                                                                                            |  |