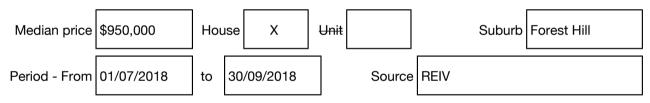

# Median sale price

# woodards

Christine Bafas 9894 1000 0427 835 610 cbafas@woodards.com.au

Rooms: Property Type: House (Res) Land Size: 1221 sqm approx Agent Comments Indicative Selling Price \$869,000 Median House Price September quarter 2018: \$950,000