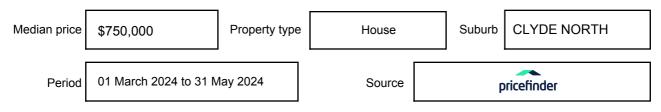

expressed as a single price, or as a price range with the difference between the upper and lower amounts not more than 10% of the lower amount.

This Statement of Information must be provided to a prospective buyer within two business days of a request and displayed at any open for inspection for the property for sale.

It is recommended that the address of the property being offered for sale be checked at

services.land.vic.gov.au/landchannel/content/addressSearch before being entered in this Statement of Information.

#### Property offered for sale

Address Including suburb and postcode

58 WILD GOOSE WAY, CLYDE NORTH, VIC 3978

#### Indicative selling price

For the meaning of this price see consumer.vic.gov.au/underquoting

Price Range:

\$699,000 to \$749,000

#### Median sale price



#### **Comparable property sales**

These are the three properties sold within two kilometres of the property for sale in the last six months that the estate agent or agent's representative considers to be most comparable to the property for sale.

| Address of comparable property          | Price     | Date of sale |
|-----------------------------------------|-----------|--------------|
| 21 STOVER RD, CLYDE NORTH, VIC 3978     | \$745,000 | 14/05/2024   |
| 90 BORTHWICK PDE, CLYDE NORTH, VIC 3978 | \$734,900 | 14/03/2024   |
| 5 GLORY ST, CLYDE NORTH, VIC 3978       | \$740,000 | 07/02/2024   |

This Statement of Information was prepared on: 05/

05/07/2024