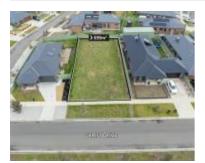

#### 10 JURIFY DRIVE, MINERS REST, VIC 3352 🕮 - 🕒 - 😂 -

**Indicative Selling Price** 

For the meaning of this price see consumer.vic.au/underquoting

**Price Range:** 

\$270,000 to \$290,000

Provided by: Briana Craig | Licensed Estate Agent, Buxton (Ballarat) Pty Ltd

#### Property offered for sale

Address Including suburb and postcode

10 JURIFY DRIVE, MINERS REST, VIC 3352