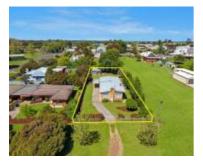

# 96 SPRING STREET, MORTLAKE, VIC 3272 🕮 3 🕒 1 🚓 1

# Property offered for sale

Address Including suburb and postcode

96 SPRING STREET, MORTLAKE, VIC 3272