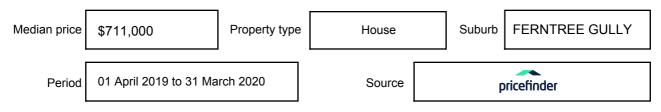

be expressed as a single price, or as a price range with the difference between the upper and lower amounts not more than 10% of the lower amount.

This Statement of Information must be provided to a prospective buyer within two business days of a request and displayed at any open for inspection for the property for sale.

It is recommended that the address of the property being offered for sale be checked at

services.land.vic.gov.au/landchannel/content/addressSearch before being entered in this Statement of Information.

# Property offered for sale

Address Including suburb and postcode

15 BRYDEN DRIVE, FERNTREE GULLY, VIC 3156

### Indicative selling price

For the meaning of this price see consumer.vic.gov.au/underquoting

Price Range:

\$880,000 to \$950,000

### Median sale price



#### **Comparable property sales**

These are the three properties sold within two kilometres of the property for sale in the last six months that the estate agent or agent's representative considers to be most comparable to the property for sale.

| Address of comparable property              | Price       | Date of sale |
|---------------------------------------------|-------------|--------------|
| 50 ELLENDALE ST, ROWVILLE, VIC 3178         | \$1,030,000 | 10/11/2019   |
| 3 AYR ST, FERNTREE GULLY, VIC 3156          | \$1,002,000 | 18/01/2020   |
| 131 WINDERMERE DR, FERNTREE GULLY, VIC 3156 | \$1,048,000 | 02/10/2019   |

This Statement of Information was prepared on: 10,