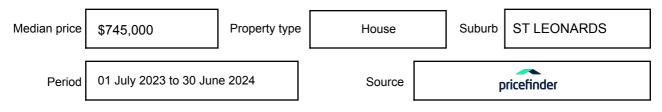

e expressed as a single price, or as a price range with the difference between the upper and lower amounts not more than 10% of the lower amount.

This Statement of Information must be provided to a prospective buyer within two business days of a request and displayed at any open for inspection for the property for sale.

It is recommended that the address of the property being offered for sale be checked at

services.land.vic.gov.au/landchannel/content/addressSearch before being entered in this Statement of Information.

#### Property offered for sale

Address Including suburb and postcode

15 FELIX STREET, ST LEONARDS, VIC 3223

#### Indicative selling price

For the meaning of this price see consumer.vic.gov.au/underquoting

Price Range:

\$700,000 to \$770,000

#### Median sale price



#### **Comparable property sales**

These are the three properties sold within five kilometres of the property for sale in the last 18 months that the estate agent or agents representative considers to be most comparable to the property for sale.

| Address of comparable property         | Price      | Date of sale |
|----------------------------------------|------------|--------------|
| 24 MAJESTIC WAY, ST LEONARDS, VIC 3223 | *\$753,000 | 25/07/2024   |
| 12 GALLANT RD, ST LEONARDS, VIC 3223   | \$777,500  | 15/03/2024   |
| 69 DUCHESS DR, ST LEONARDS, VIC 3223   | \$720,000  | 19/02/2024   |

This Statement of Information was prepared on: 30/

30/09/2024