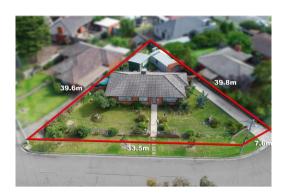

## Section 47AF of the Estate Agents Act 1980

|                                       |                                                                                                                                                                                                                     |             |                    |                                        | Occilo    | 717   | \  \ \ \ \ \ \ \ \ \ \ \ \ \ \ \ \ \ \ | c Lotate Ag      | Jenies Ade 1900 |  |
|---------------------------------------|---------------------------------------------------------------------------------------------------------------------------------------------------------------------------------------------------------------------|-------------|--------------------|----------------------------------------|-----------|-------|----------------------------------------|------------------|-----------------|--|
| Property                              | offered fo                                                                                                                                                                                                          | r sale      |                    |                                        |           |       |                                        |                  |                 |  |
| Address Including suburb and postcode |                                                                                                                                                                                                                     | s Coi       | urt, Reservoir Vic | 3073                                   |           |       |                                        |                  |                 |  |
| Indicative                            | selling p                                                                                                                                                                                                           | rice        |                    |                                        |           |       |                                        |                  |                 |  |
| For the me                            | aning of this                                                                                                                                                                                                       | s price see | con                | sumer.vic.gov.au                       | /underquo | ting  |                                        |                  |                 |  |
| Range between \$600,000               |                                                                                                                                                                                                                     |             |                    | & \$650,000                            |           |       |                                        |                  |                 |  |
| Median sa                             | ale price                                                                                                                                                                                                           |             |                    |                                        |           |       |                                        |                  |                 |  |
| Median <sub>I</sub>                   | orice \$850,                                                                                                                                                                                                        | 000         | Pr                 | operty Type Hou                        | se        |       | Suburb                                 | Reservoir        |                 |  |
| Period - F                            | rom 01/01                                                                                                                                                                                                           | /2020       | to                 | 31/03/2020                             | Sc        | ource | REIV                                   |                  |                 |  |
| Compara                               | ble propei                                                                                                                                                                                                          | ty sales    | (*De               | elete A or B belo                      | ow as ap  | plica | ble)                                   |                  |                 |  |
| m                                     | These are the three properties sold within two kilometres of the property for sale in the last six months that the estate agent or agent's representative considers to be most comparable to the property for sale. |             |                    |                                        |           |       |                                        |                  |                 |  |
| Address of comparable property        |                                                                                                                                                                                                                     |             |                    |                                        |           |       | Pı                                     | rice             | Date of sale    |  |
| 1                                     |                                                                                                                                                                                                                     |             |                    |                                        |           |       |                                        |                  |                 |  |
| 2                                     |                                                                                                                                                                                                                     |             |                    |                                        |           |       |                                        |                  |                 |  |
| 3                                     |                                                                                                                                                                                                                     |             |                    |                                        |           |       |                                        |                  |                 |  |
| OR                                    |                                                                                                                                                                                                                     |             |                    |                                        |           |       |                                        |                  |                 |  |
|                                       | •                                                                                                                                                                                                                   | •           |                    | representative rea<br>wo kilometres of | •         |       |                                        |                  | •               |  |
|                                       | This Statement of Information was prepared on:                                                                                                                                                                      |             |                    |                                        |           |       |                                        | 11/05/2020 13:37 |                 |  |