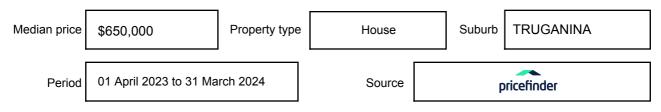

may be expressed as a single price, or as a price range with the difference between the upper and lower amounts not more than 10% of the lower amount.

This Statement of Information must be provided to a prospective buyer within two business days of a request and displayed at any open for inspection for the property for sale.

It is recommended that the address of the property being offered for sale be checked at

services.land.vic.gov.au/landchannel/content/addressSearch before being entered in this Statement of Information.

## Property offered for sale

Address Including suburb and postcode

3 PRAIRIE PLACE, TRUGANINA, VIC 3029

## Indicative selling price

For the meaning of this price see consumer.vic.gov.au/underquoting

Price Range:

\$580,000 to \$620,000

#### Median sale price



#### **Comparable property sales**

These are the three properties sold within two kilometres of the property for sale in the last six months that the estate agent or agent's representative considers to be most comparable to the property for sale.

| Address of comparable property    | Price     | Date of sale |
|-----------------------------------|-----------|--------------|
| 6 ROMEK WAY, TRUGANINA, VIC 3029  | \$600,000 | 13/12/2023   |
| 6 CIRCUIT DR, TRUGANINA, VIC 3029 | \$600,000 | 12/10/2023   |
| 8 YANDEE CRT, TRUGANINA, VIC 3029 | \$615,000 | 08/03/2024   |

This Statement of Information was prepared on: 25/

25/04/2024