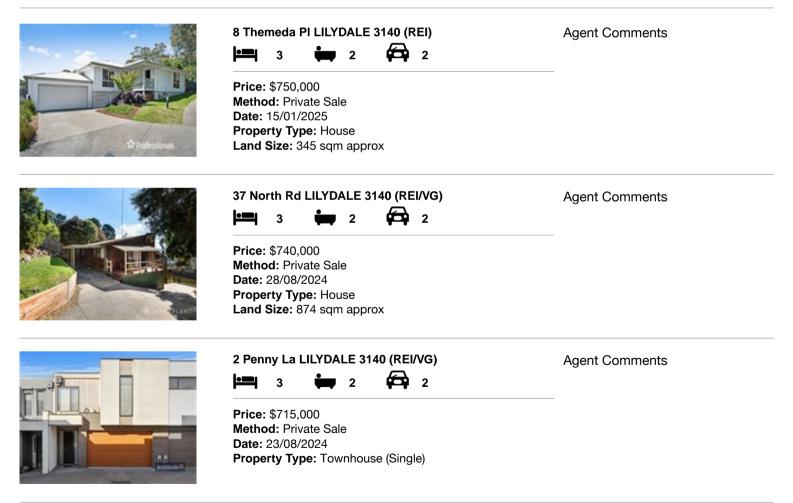

#### Comparable property sales (\*Delete A or B below as applicable)

A\* These are the three properties sold within two kilometres of the property for sale in the last six months that the estate agent or agent's representative considers to be most comparable to the property for sale.

| Ade | dress of comparable property | Price     | Date of sale |
|-----|------------------------------|-----------|--------------|
| 1   | 8 Themeda PI LILYDALE 3140   | \$750,000 | 15/01/2025   |
| 2   | 37 North Rd LILYDALE 3140    | \$740,000 | 28/08/2024   |
| 3   | 2 Penny La LILYDALE 3140     | \$715,000 | 23/08/2024   |