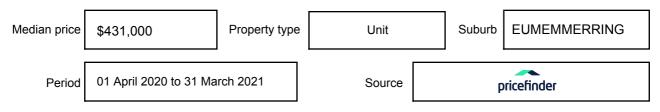

xpressed as a single price, or as a price range with the difference between the upper and lower amounts not more than 10% of the lower amount.

This Statement of Information must be provided to a prospective buyer within two business days of a request and displayed at any open for inspection for the property for sale.

It is recommended that the address of the property being offered for sale be checked at

services.land.vic.gov.au/landchannel/content/addressSearch before being entered in this Statement of Information.

#### Property offered for sale

Address Including suburb and postcode

8B DOVETON AVENUE, EUMEMMERRING, VIC 3177

#### Indicative selling price

For the meaning of this price see consumer.vic.gov.au/underquoting

Price Range:

\$515,000 to \$545,000

#### Median sale price



#### **Comparable property sales**

These are the three properties sold within two kilometres of the property for sale in the last six months that the estate agent or agent's representative considers to be most comparable to the property for sale.

| Address of comparable property           | Price      | Date of sale |
|------------------------------------------|------------|--------------|
| 3/56 DOVETON AVE, EUMEMMERRING, VIC 3177 | *\$520,000 | 16/03/2021   |
| 2/4 JOHNSTON AVE, EUMEMMERRING, VIC 3177 | \$507,000  | 26/11/2020   |
| 1/5 TIVOLI CRT, EUMEMMERRING, VIC 3177   | \$520,000  | 13/10/2020   |

This Statement of Information was prepared on: 16

16/04/2021