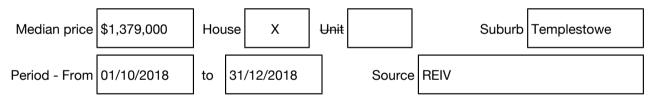

#### Median sale price

Rooms: Property Type: House (Res) Land Size: 788 sqm approx Agent Comments Indicative Selling Price \$1,360,000 Median House Price December quarter 2018: \$1,379,000