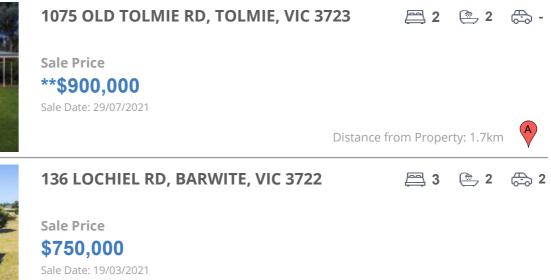

#### **Comparable property sales**

The estate agent or agent's representative reasonably believes that fewer than three comparable properties were sold within five kilometres of the property for sale in the last 18 months.

| Address of comparable property       | Price       | Date of sale |
|--------------------------------------|-------------|--------------|
| 1075 OLD TOLMIE RD, TOLMIE, VIC 3723 | **\$900,000 | 29/07/2021   |
| 136 LOCHIEL RD, BARWITE, VIC 3722    | \$750,000   | 19/03/2021   |