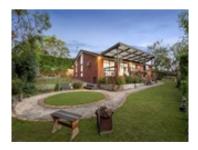

# Property offered for sale

| 60 Ryans Road, Eltham Vic 3095 |
|--------------------------------|
|                                |
|                                |
|                                |
| 6                              |

Date of sale

Rooms: 9

Property Type: House (Res) Land Size: 835.826 sqm approx

**Agent Comments** 

**Indicative Selling Price** \$1,150,000 - \$1,250,000 **Median House Price** Year ending December 2024: \$1,235,000