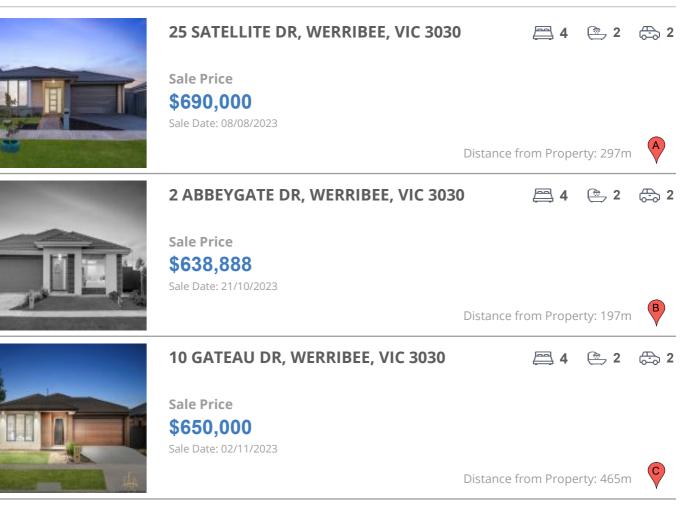

### **COMPARABLE PROPERTIES**

These are the three properties sold within two kilometres of the property for sale in the last six months that the estate agent or agent's representative considers to be most comparable to the property for sale.

#### **Comparable property sales**

These are the three properties sold within two kilometres of the property for sale in the last six months that the estate agent or agent's representative considers to be most comparable to the property for sale.

| Address of comparable property      | Price     | Date of sale |
|-------------------------------------|-----------|--------------|
| 25 SATELLITE DR, WERRIBEE, VIC 3030 | \$690,000 | 08/08/2023   |
| 2 ABBEYGATE DR, WERRIBEE, VIC 3030  | \$638,888 | 21/10/2023   |
| 10 GATEAU DR, WERRIBEE, VIC 3030    | \$650,000 | 02/11/2023   |