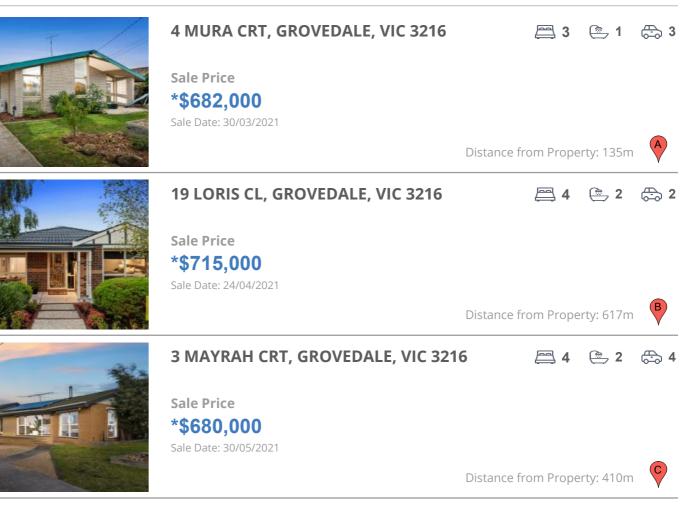

## **COMPARABLE PROPERTIES**

These are the three properties sold within five kilometres of the property for sale in the last 18 months that the estate agent or agent's representative considers to be most comparable to the property for sale.

#### **Comparable property sales**

These are the three properties sold within five kilometres of the property for sale in the last 18 months that the estate agent or agent's representative considers to be most comparable to the property for sale.

| Address of comparable property    | Price      | Date of sale |
|-----------------------------------|------------|--------------|
| 4 MURA CRT, GROVEDALE, VIC 3216   | *\$682,000 | 30/03/2021   |
| 19 LORIS CL, GROVEDALE, VIC 3216  | *\$715,000 | 24/04/2021   |
| 3 MAYRAH CRT, GROVEDALE, VIC 3216 | *\$680,000 | 30/05/2021   |