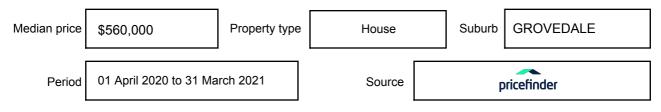

**MEDIAN SALE PRICE** 

## **GROVEDALE**, VIC, 3216

Suburb Median Sale Price (House)

\$560,000

01 April 2020 to 31 March 2021

Provided by: pricefinder

#### Median sale price