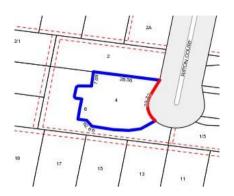

#### Section 47AF of the Estate Agents Act 1980

| Address              | 4 Ripon Court, Forest Hill Vic 3131 |
|----------------------|-------------------------------------|
| Including suburb and |                                     |
| postcode             |                                     |
|                      |                                     |
|                      |                                     |