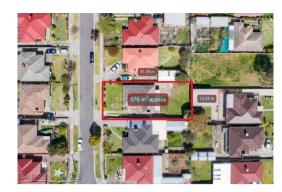

Generated: 16/10/2018 21:05

Rooms:

Property Type: House

Land Size: 578.744 sqm approx

Agent Comments

Indicative Selling Price \$480,000 - \$520,000 Median House Price June quarter 2018: \$647,000