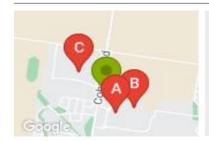

#### COMPARABLE PROPERTIES

These are the three properties sold within two kilometres of the property for sale in the last six months that the estate agent or agent's representative considers to be most comparable to the property for sale.

#### 12 HERBAL AVE, KURUNJANG, VIC 3337

Sale Price

\$500,000

Sale Date: 15/03/2024

Distance from Property: 287m

#### 18 AJAY WAY, KURUNJANG, VIC 3337

**Sale Price** 

\$500,000

Sale Date: 11/11/2023

Distance from Property: 416m

#### 24 MERCER ST, HARKNESS, VIC 3337

**Sale Price** 

\$515,000

Sale Date: 14/08/2023

Distance from Property: 482m