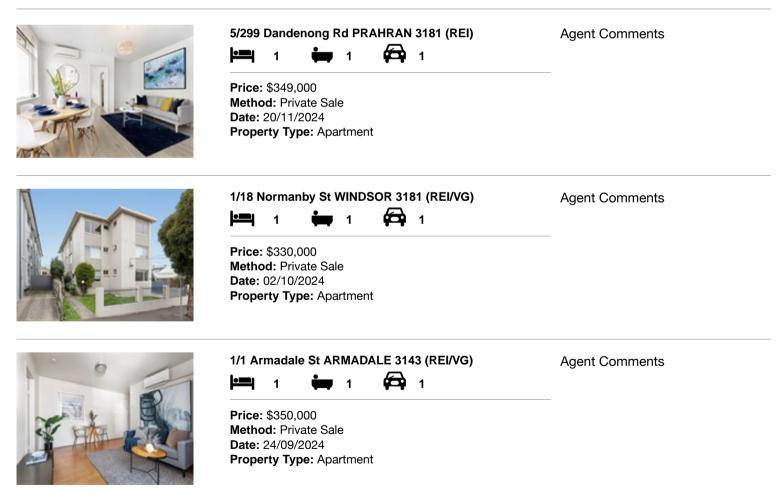

#### Comparable property sales (\*Delete A or B below as applicable)

A\* These are the three properties sold within two kilometres of the property for sale in the last six months that the estate agent or agent's representative considers to be most comparable to the property for sale.

| Ad | dress of comparable property    | Price     | Date of sale |
|----|---------------------------------|-----------|--------------|
| 1  | 5/299 Dandenong Rd PRAHRAN 3181 | \$349,000 | 20/11/2024   |
| 2  | 1/18 Normanby St WINDSOR 3181   | \$330,000 | 02/10/2024   |
| 3  | 1/1 Armadale St ARMADALE 3143   | \$350,000 | 24/09/2024   |