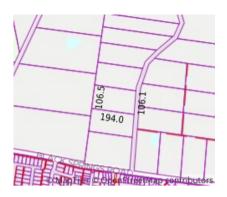

#### Comparable property sales (\*Delete A or B below as applicable)

A\* These are the three properties sold within two kilometres of the property for sale in the last six months that the estate agent or agent's representative considers to be most comparable to the property for sale.

| Ad | dress of comparable property       | Price       | Date of sale |
|----|------------------------------------|-------------|--------------|
| 1  | 3 Stanley St CHIRNSIDE PARK 3116   | \$3,120,000 | 23/07/2024   |
| 2  | 130 Sunset Dr CHIRNSIDE PARK 3116  | \$3,800,000 | 29/06/2024   |
| 3  | 110 Anthony Dr CHIRNSIDE PARK 3116 | \$3,200,000 | 05/06/2024   |