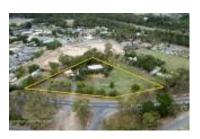

# 116 Daylesford Rd BROWN HILL

4 ⊨ 2 🗀 2 🥽

Boasting 8,575m2 of land, you have the ability to create 10 residential blocks with a current Planning Permit, enjoy the

Sold by Private Sale \$680,000 Date Sold 21/08/2017 Land 8,575 SqM