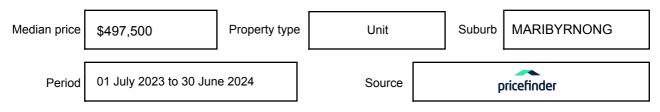

be expressed as a single price, or as a price range with the difference between the upper and lower amounts not more than 10% of the lower amount.

This Statement of Information must be provided to a prospective buyer within two business days of a request and displayed at any open for inspection for the property for sale.

It is recommended that the address of the property being offered for sale be checked at

services.land.vic.gov.au/landchannel/content/addressSearch before being entered in this Statement of Information.

### Property offered for sale

Address Including suburb and postcode

G8/20 PIER LANE, MARIBYRNONG, VIC 3032

### Indicative selling price

For the meaning of this price see consumer.vic.gov.au/underquoting

Price Range:

\$530,000 to \$550,000

#### Median sale price



#### **Comparable property sales**

These are the three properties sold within two kilometres of the property for sale in the last six months that the estate agent or agent's representative considers to be most comparable to the property for sale.

| Address of comparable property              | Price          | Date of sale |
|---------------------------------------------|----------------|--------------|
| 312/20 PIER LANE, MARIBYRNONG, VIC 3032     | \$595,000      | 23/12/2023   |
| 105/11 HORIZON DR, MARIBYRNONG, VIC 3032    | Price Withheld | 15/08/2024   |
| 204/45 EDGEWATER BVD, MARIBYRNONG, VIC 3032 | \$550,000      | 10/05/2024   |

This Statement of Information was prepared on: 26/

26/08/2024