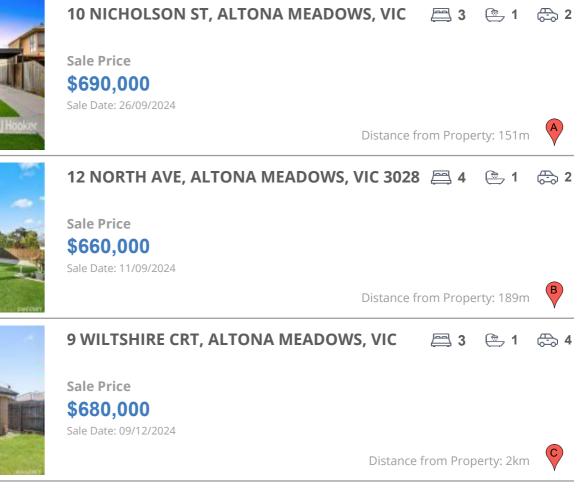

## **COMPARABLE PROPERTIES**

These are the three properties sold within two kilometres of the property for sale in the last six months that the estate agent or agents representative considers to be most comparable to the property for sale.

#### **Comparable property sales**

These are the three properties sold within two kilometres of the property for sale in the last six months that the estate agent or agents representative considers to be most comparable to the property for sale.

| Address of comparable property            | Price     | Date of sale |
|-------------------------------------------|-----------|--------------|
| 10 NICHOLSON ST, ALTONA MEADOWS, VIC 3028 | \$690,000 | 26/09/2024   |
| 12 NORTH AVE, ALTONA MEADOWS, VIC 3028    | \$660,000 | 11/09/2024   |
| 9 WILTSHIRE CRT, ALTONA MEADOWS, VIC 3028 | \$680,000 | 09/12/2024   |