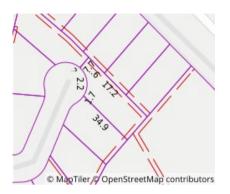

## RT Edgar

Property Type: House (Previously Occupied - Detached)
Land Size: 719 sqm approx

**Agent Comments** 

Indicative Selling Price \$1,600,000 - \$1,760,000 Median House Price

December quarter 2022: \$1,425,000